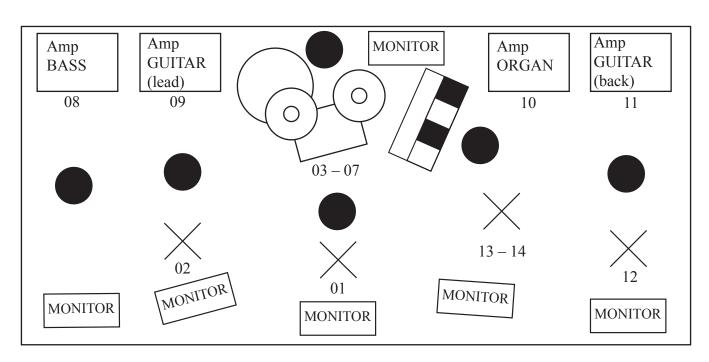

# **METZGER & BAUER – RIDER LIST**

(SUBJECT TO MODIFICATIONS)

| LINE | INSTRUMENT        | DESIGNATION                  |
|------|-------------------|------------------------------|
| 01   | Vocal (lead)      | Sm58 or else                 |
| 02   | Vocal (back)      | Sm58 or else                 |
| 03   | Drum              | kick                         |
| 04   | Drum              | snare                        |
| 05   | Drum              | floor tom                    |
| 06   | Drum              | overhead                     |
| 07   | Drum              | overhead                     |
| 08   | Amp bass          | at best                      |
| 09   | Amp guitar (lead) | at best (Beyerdynamic M160)  |
| 10   | Amp organ         | at best                      |
| 11   | Amp guitar (back) | at best                      |
| 12   | Sax tenor         | Electro-Voice RE20           |
| 13   | Sax baryton clean | at best (Electro-Voice RE20) |
| 14   | Sax baryton noïse | (2 lines but 1 mic)          |

# **BACK LINE:**

Monitors 6x

Voice microphone stands 2x

# **STAGE PLAN:**