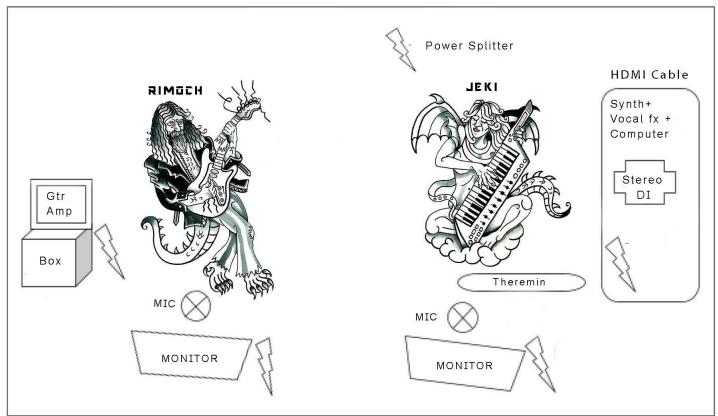

# Stage plot

### Music - Gear needed:

- 2 Mic stands
- 2 Mic SM58A Beta (can be provided)
- 2 XLR Cables for the Mics (To our mixer)
- Table / keyboard stand + board (around 1 meter long)
- Small Box/Chair for the small GT Amp
- AC plugs for both sides of the stage

#### RIMOJEKI - Tech Rider 2022

All the sound including vocals will go out from the band's sound card 2 PL ( ¼ inch) output cable lines to your Mixer.

Stereo DI will be perfect.

#### **Band Members:**

Rimo - Vocal, Guitar.

Jeki - Synth, Theremin, Vocal, Laptop - (Video + Audio)